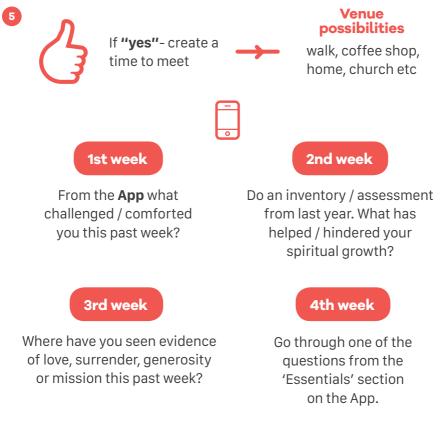

**Ask a person/some people** who you believe God is leading you to. Ask them to download the App or visit the website and see what they think.

Have a conversation after a week.

| • Did you find it helpful?                     |
|------------------------------------------------|
| • Are you in?                                  |
| • If so, would you be willing to create a HUB? |

(By doing it this way - its not you that your friends are rejecting but the material and concepts)